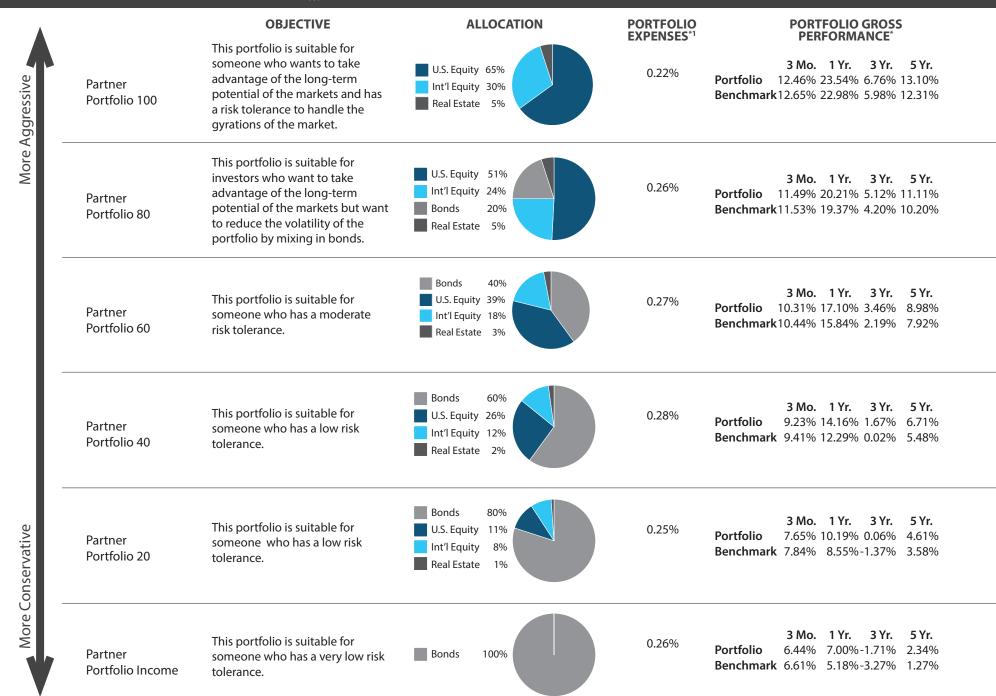

## WM PARTNER MANAGED PORTFOLIOS

<sup>\*</sup>Source: Morningstar & FiRM through December 31, 2023