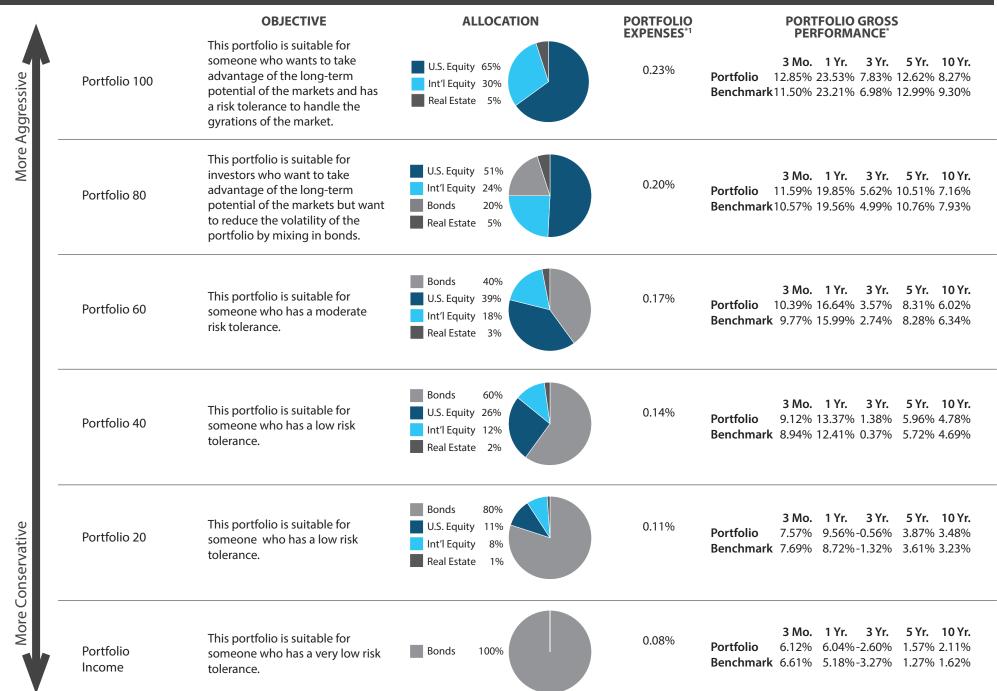

## **SOCIALLY RESPONSIBLE MANAGED PORTFOLIOS**

<sup>\*</sup>Source: Morningstar & fi360 through December 31, 2023