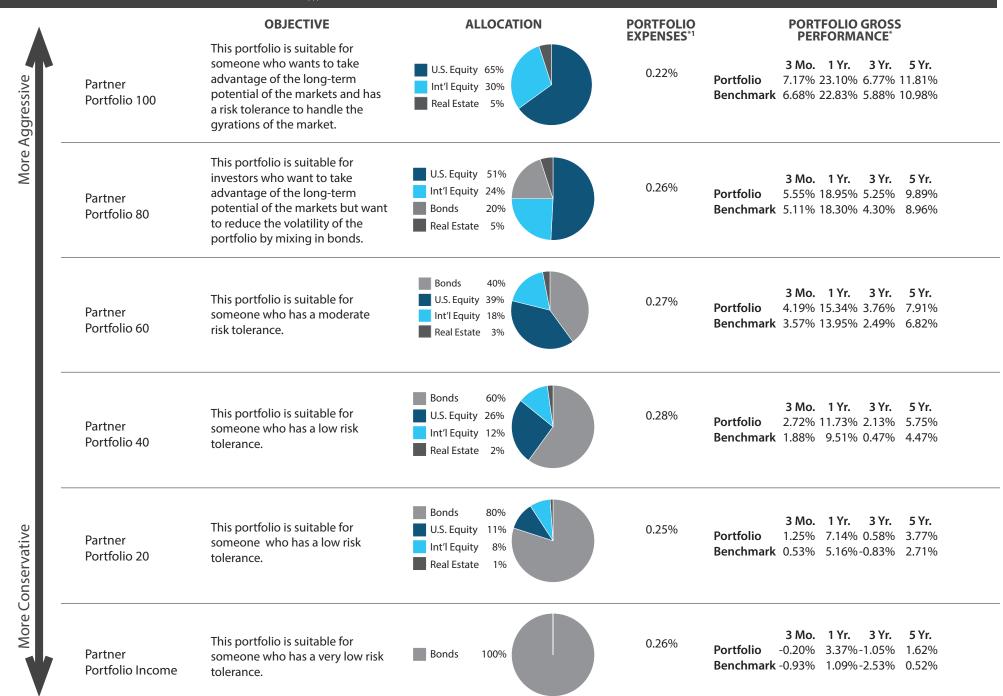

## WM PARTNER MANAGED PORTFOLIOS

<sup>\*</sup>Source: Morningstar & FiRM through March 31, 2024